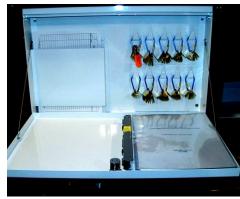

## **CITK Standard Features**

**Narcotics Identification Kit** 

**Power Transformer and Adapter** 

'Easy to Find' Hand Tools Shadowed in Drawer

Inspector Daily Kits (5) Includes Toolbelt, Tool Bag, Gloves, Overalls, Glasses, Clipboard, and Multi-tool