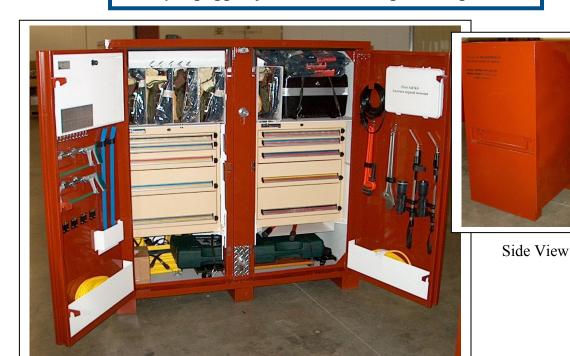

## **Consolidated Interdiction Tool Kit**

Fully Equipped for Border Checkpoint Inspection

In service by Border Security worldwide ~CITK May be Customized for Your Requirements~

- Transport Ready using Center Top Lift Point or Forklift Pockets.
  Casters Available.
- Aircraft-type Tool Inventory Control System for Total Accountably.
- Complete Shadowed Tool Inventory. Customized for your needs.
- Multi-country Compatible Power Supplies and Adapters.
- First Aid and Safety/Protective Gear.
- Std/Metric Hand Tools and Wrenches.

- Hi-tech Inspection Equipment includes Radiation Detection, Range Indicator, Visual Fiber-Probe, Inspection Probes, and Density Identification.
- Bilingual (English/Other) Documentation.
- Narcotics Identification Kit.
- **❖** 5' x 5' x 2.5' Weatherproof Container.
- Lighting and Power Tools for various power requirements (220V/115V).

## **CITK Standard Features**

**Narcotics Identification Kit** 

**Power Transformer and Adapter** 

'Easy to Find' Hand Tools Shadowed in Drawer

Inspector Daily Kits (5) Includes Toolbelt, Tool Bag, Gloves, Overalls, Glasses, Clipboard, and Multi-tool

CT-30 kit includes Buster, Lighted Fiber-scope, Radiation Pager, and Probes

Tool Inventory Control Center and Documentation

Lighting Equipment and Power Tools. Available for various power requirements