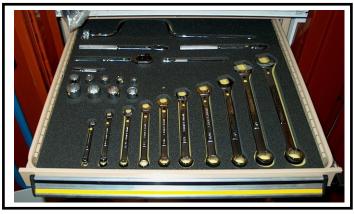

## **CITK Standard Features**

**Narcotics Identification Kit** 

**Power Transformer and Adapter** 

'Easy to Find' Hand Tools Shadowed in Drawer

Inspector Daily Kits (5) Includes Toolbelt, Tool Bag, Gloves, Overalls, Glasses, Clipboard, and Multi-tool