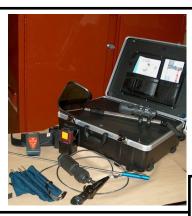

CT-30 kit includes Buster, Lighted Fiber-scope, Radiation Pager, and Probes

Tool Inventory Control Center and Documentation

Lighting Equipment and Power Tools. Available for various power requirements