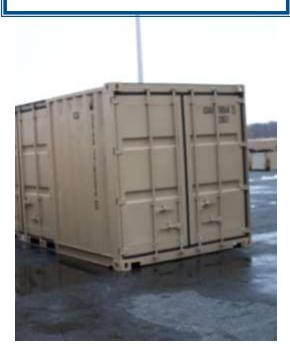

## **Containerized Self Serve Laundry** 3510-01-474-9035 (B) & 3510-01-485-0457 (A)

Six Stackable Washer/Dryer Combination Systems with pumps, hoses, and TEMPER Tent extension off of end wall

- ISO Containers (8' x 8' x 10') contains everything except power generation
- Container weighs under 10K pounds
- Cold-water operation only
- TEMPER tent extension provides for folding area