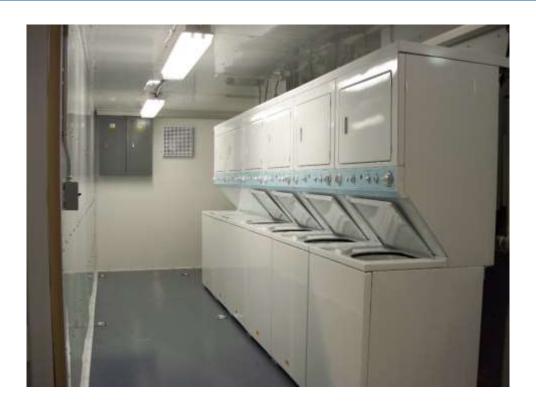

## **Containerized Self Serve Laundry** 3510-01-474-9035 (B) & 3510-01-485-0457 (A)

Six Stackable Washer/Dryer Combination Systems with pumps, hoses, and TEMPER Tent extension off of end wall

- ISO Containers (8' x 8' x 10') contains everything except power generation
- Container weighs under 10K pounds
- Cold-water operation only
- TEMPER tent extension provides for folding area

- Maintenance from side (Type III) to machine plumbing
- \* 110-120 volt 50/60 cycle
- System is easily set up within 45 minutes
- Worldwide spares support