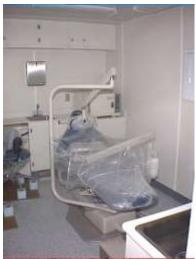

- Two fully equipped dental operatories
- X-ray and film processor
- Hand-piece sterilization equipment
- Patient reception area
- Standard floorplan adaptable to needs
- Large capacity heating and air conditioning system

## **MODENT Description**

Floor Plan customizable to your requirements

Views of operatory room ready for transport or for immediate use, plus waiting room, restroom and power panel