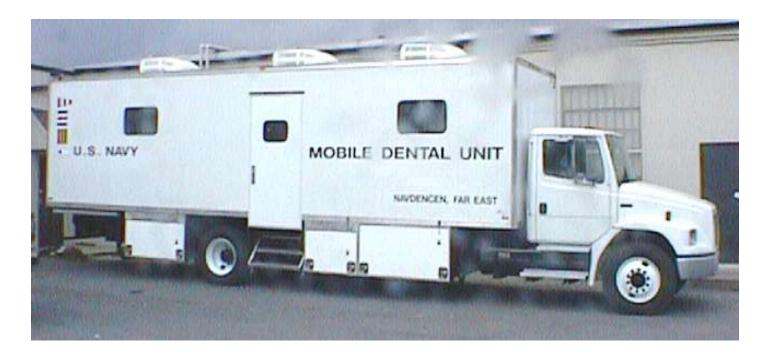

## **Mobile Dental Solution (MODENT)**

Fully Integrated Mobile Dental Delivery System

Using a Freightliner cab/chassis, the Mobile Dental Unit offers superb maneuverability for bringing an adaptable dental office to the field

- Two fully equipped dental operatories
- X-ray and film processor
- Hand-piece sterilization equipment
- Patient reception area
- Standard floorplan adaptable to needs
- Large capacity heating and air conditioning system

- Freightliner Business Class Van Truck cab/chassis (available in two- or fourwheel drive)
- Allison automatic transmission with pushbutton controls
- Stabilization / Leveling System controlled from cab
- System is easily set up within minutes