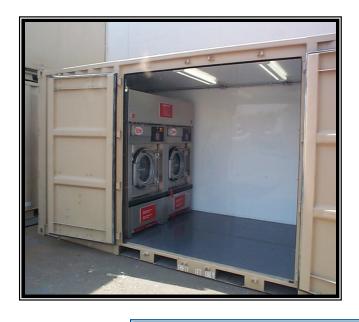

## **Containerized Batch Laundries (CBL)**NSNs 3510-01-550-1505/-425-8708/-549-8384

Provides improved capability in field-expedient laundries.

Wash and dry 200 pounds of clothes per hour.

Supports up to 300 personnel.

- **❖** ISO Container (8' x 8' x 20')
- ❖ Two (2) 50-pound commercial washers
- ❖ Two (2) 75-pound commercial dryers
- Connects to a standard 32-foot TEMPER tent used as space for folding and sorting laundry
- Collects and pumps waste water 500 feet to disposable/storage unit
- 60 cycle generator powered with shore option

- Pre-programmed wash cycles and easy system control
- Entire system weighs 10,000 lbs. and is easily moved with a 10K forklift
- ❖ Operates from -15°F to 120°F
- System is easily set up within 90 minutes
- Optionally equipped with water reuse capability recapturing 30% of the water
- ❖ C130 Transportable