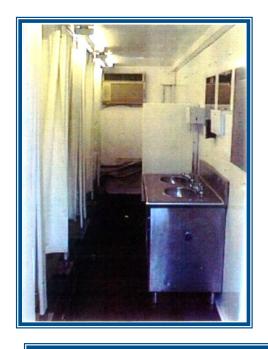

## Containerized Latrine System (CSS) NSN 4510-01-477-7764

Provides improved capability in field-expedient latrines. Supports up to 150 personnel.

- **❖** ISO Container (8' x 8' x 20')
- ❖ Six low-water flush toilets with privacy stalls
- One trough urinal
- Two waste collection tanks
- Two sinks with running hot/cold water
- One 6-gallon hot water heater
- Mirrors, dispensers for toilet paper, paper towels and soap
- 60 cycle generator powered with shore option

- Privacy stalls with hooks and shelves to accommodate the soldier's equipment
- **❖** 33,000 Btu Environmental Control Unit
- Fan on the front wall provides ventilation
- Waste is contained in a well-ventilated internal storage tank
- Operates from -15°F to 120°F
- **❖** System is easily set up within 45 minutes
- C130 Transportable