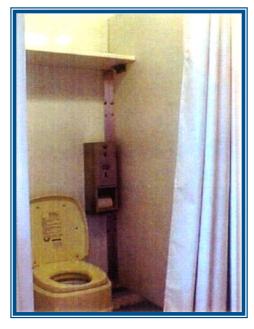

## Containerized Latrine System (CSS) NSN 4510-01-477-7764

Provides improved capability in field-expedient latrines. Supports up to 150 personnel.

- **❖** ISO Container (8' x 8' x 20')
- ❖ Six low-water flush toilets with privacy stalls
- One trough urinal
- Two waste collection tanks
- Two sinks with running hot/cold water
- One 6-gallon hot water heater
- Mirrors, dispensers for toilet paper, paper towels and soap
- 60 cycle generator powered with shore option

- Privacy stalls with hooks and shelves to accommodate the soldier's equipment
- **❖** 33,000 Btu Environmental Control Unit
- Fan on the front wall provides ventilation
- Waste is contained in a well-ventilated internal storage tank
- Operates from -15°F to 120°F
- **❖** System is easily set up within 45 minutes
- C130 Transportable