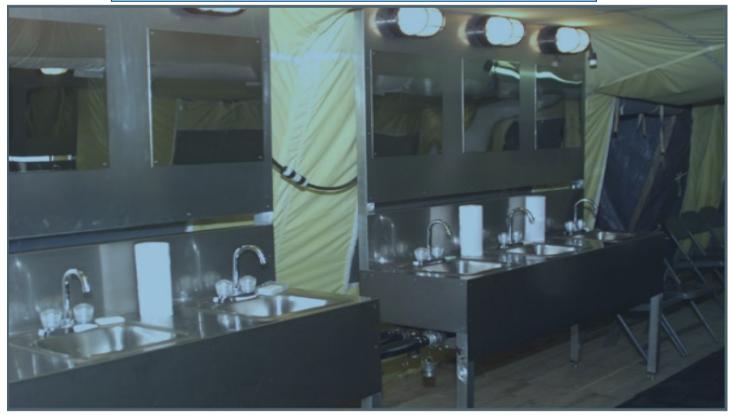

## Containerized Shower System (CSS) Integrated Shave Stand NSN 4540-01-470-1396

Provides a clean environment for military personnel to shave and conduct personal hygiene.

- Multiple Units fit in Temper Tent
- Allows for 3 personnel to shave at one time
- Three sinks with individual faucets, three mirrors and three lights per unit
- Contains all hoses to attach to standard water systems – hot, cold and drain
- Operates from -15°F to 120°F

- Sinks are stainless steel and frames are finished aluminum
- Mirrors are polished stainless steel for longevity, safety and ruggedness
- Contains 120 VAC single phase standard twist-lock plug Operates from -15°F to 120°F
- ❖ System is easily set up within 20 minutes