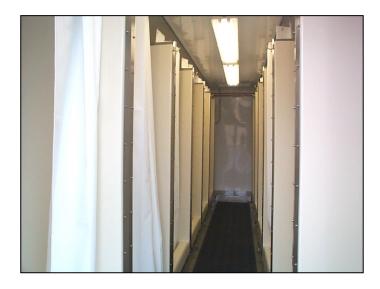

## Containerized Shower System (CSS) NSN 4510-01-477-7763

Provides a clean environment for personnel to shower. Supports up to 150 personnel.

- ✤ ISO Container (8' x 8' x 20') with 12 showers
- Allows for 72 personnel to shower per hour (10 minute shower)
- Individual controls for adjusting water temperature – includes AWH-400 Water Heater
- Collects and pumps waste water 500 feet to disposable/storage unit – includes 30 gallon pump and 3K bag
- Includes bootwall interface to TEMPER tent

- Container connects to an included 20foot TEMPER tent housing up to 4 shave stands (3 sinks/stand) and changing area
- ✤ Includes F60 54K ECU
- ✤ Operates from -15°F to 120°F
- 60 cycle generator powered with shore option
- System is easily set up within 45 minutes
- C130 Transportable