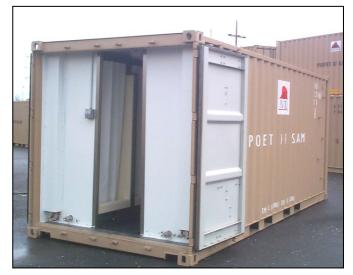

## Containerized Shower System (CSS) NSN 4510-01-477-7763

Provides a clean environment for personnel to shower. Supports up to 150 personnel.

- ✤ ISO Container (8' x 8' x 20') with 12 showers
- Allows for 72 personnel to shower per hour (10 minute shower)
- Individual controls for adjusting water temperature – includes AWH-400 Water Heater
- Collects and pumps waste water 500 feet to disposable/storage unit – includes 30 gallon pump and 3K bag
- Includes bootwall interface to TEMPER tent

- Container connects to an included 20foot TEMPER tent housing up to 4 shave stands (3 sinks/stand) and changing area
- ✤ Includes F60 54K ECU
- ✤ Operates from -15°F to 120°F
- 60 cycle generator powered with shore option
- System is easily set up within 45 minutes
- C130 Transportable