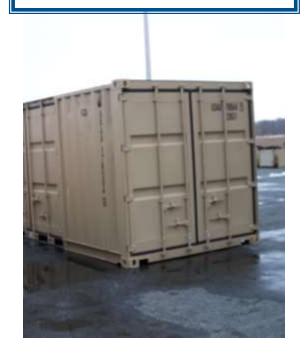

## **Containerized Self Serve Laundry** 3510-01-474-9035 (B) & 3510-01-485-0457 (A)

Six Stackable Washer/Dryer Combination Systems with pumps, hoses, and TEMPER Tent extension off of end wall

- ❖ ISO Containers (8' x 8' x 20') contains everything except power generation
- Container weighs under 10K pounds
- Cold-water operation only
- TEMPER tent extension provides for folding area

## Packout Configuration

Exterior View

Pump System

Exterior Maintenance Access