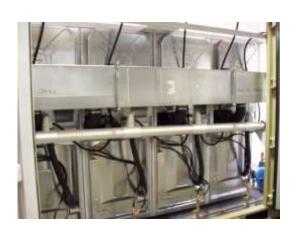

## **Containerized Self Serve Laundry** 3510-01-474-9035 (B) & 3510-01-485-0457 (A)

Six Stackable Washer/Dryer Combination Systems with pumps, hoses, and TEMPER Tent extension off of end wall

- ❖ ISO Containers (8' x 8' x 20') contains everything except power generation
- Container weighs under 10K pounds
- Cold-water operation only
- TEMPER tent extension provides for folding area

- Maintenance from side (Type III) to machine plumbing
- ❖ 110-120 volt 50/60 cycle
- System is easily set up within 45 minutes
- ❖ Worldwide spares support

## Packout Configuration

Exterior View

Pump System

Exterior Maintenance Access