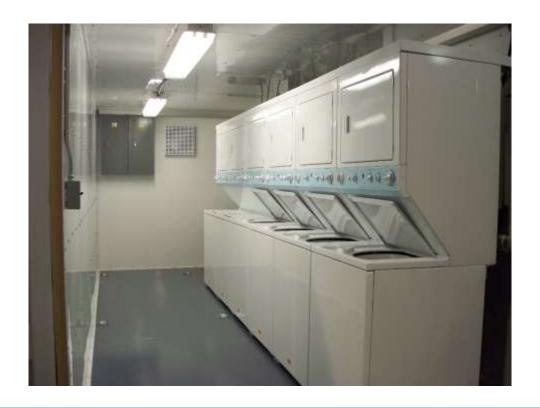

## **Containerized Self Serve Laundry** 3510-01-474-9035 (B) & 3510-01-485-0457 (A)

Six Stackable Washer/Dryer Combination Systems with pumps, hoses, and TEMPER Tent extension off of end wall

- ❖ ISO Containers (8' x 8' x 20') contains everything except power generation
- Container weighs under 10K pounds
- Cold-water operation only
- TEMPER tent extension provides for folding area

- Maintenance from side (Type III) to machine plumbing
- ❖ 110-120 volt 50/60 cycle
- System is easily set up within 45 minutes
- ❖ Worldwide spares support

## **System Description**